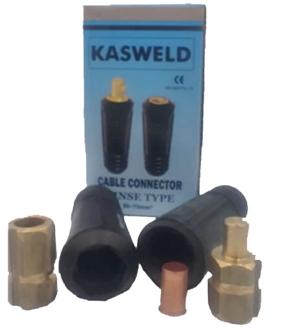

### **Cable Connector**

We hold expertise in offering premium quality of Cable Connector to our prestigious customers. Designed by KASWELD to the industry set norms at the vendor's end, these Cable Connectors are used to connect the welding consumables. Offered Cable Connectors undergo various in-house quality assurance checks conducted by our team of quality controllers in order to ensure a defect free range.

The component that you attach to the end of a cable so that it can plug into a port or an interface of an electronic system. The majority of connectors are either male or female gender; the males have one or more exposed pins and the female contains holes for those male pins to insert into.

## **Product Identification Section**

| Product Name:          | Cable Connector                                     |
|------------------------|-----------------------------------------------------|
| Product Group:         | Arc Welding                                         |
| connector type:        | Male Female                                         |
| Manufacture / Supplier | KASWELD                                             |
| Usage:                 | Welding                                             |
| Features :             | High Strength, Flawless Finish & Optimum Durability |
| Packaging :            | Carton Boxs                                         |
| Material:              | Aluminum Alloy, Nickel                              |
| Color:                 | Black                                               |

# **Product Size Specification**

10-25 35-50 50-70 70-95

Our firm could be a renowned entity offering top grade Welding Cable Connectors. Fabricated using superior quality brass, these connectors are used for connecting different cables or wires efficiently. For the convenience of our clients, we avail these connectors in various cable sizes and current carrying capacities that range between 200 amperes to 600 amperes. These connectors find great application to attach any two lengths of flexible welding cable and versatile welding cable to welding machine.